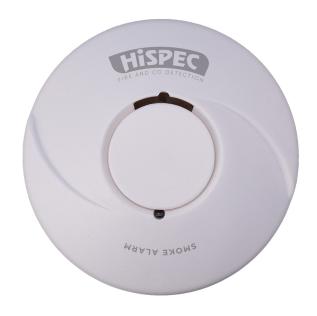

## **RADIO FREQUENCY BATTERY SMOKE DETECTOR**

WITH 10 YEAR LITHIUM BATTERY

## **FEATURES**

- Interconnect up to 20 wireless detectors
- 10yr Sealed Lithium Battery
- Battery only with integrated RF technology
- Activated by twist and click mounting bracket

- Loud 85dB alarm
- Insect proof
- Test function and hush feature
- Easy Installation
- Compatible with Hispec Control Unit HSSA/CU/RF10-PRO